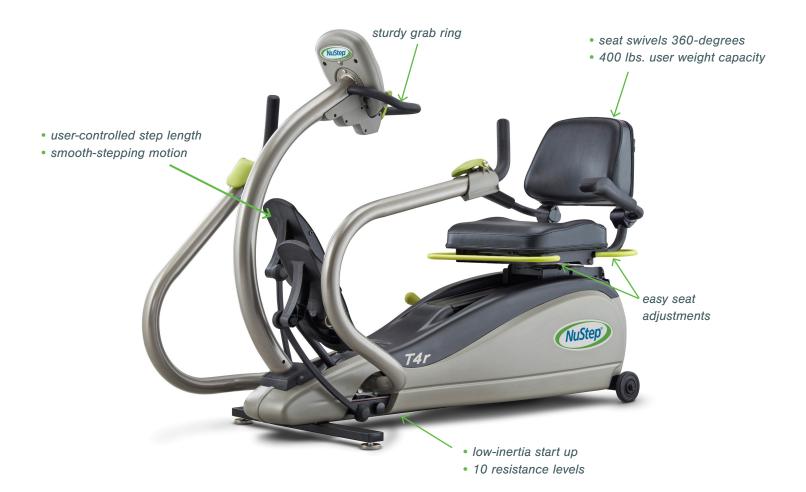

## EASY TO ACCESS. EASY TO USE.

The NuStep T4r recumbent cross trainer's inclusive design and user-friendly features make it a popular choice in a variety of settings. Now available in two models.

## T4r-h

With its smaller footprint and economical price point, the T4r-h delivers a total-body workout ideal for users of virtually any fitness level or functional ability.

\$3,995

## T4r

The T4r offers the same features and functionality as the T4r-h but adds
StrideLock®, a stability feature that locks the handles and pedals to prevent movement while accessing the unit.

\$4,695